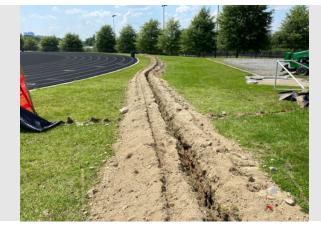

Description North Atlanta HS - Trenching For Light Pole Power

 Taken Date

 06/24/2025 at 03:52 pm

 Upload Date

 06/24/2025 at 03:53 pm

Uploaded By Craig Bonfig File Name 6C35FB26-8895-4C5C-9867-5406...

Description North Atlanta HS - Poured Home Bleacher Ramp Landings